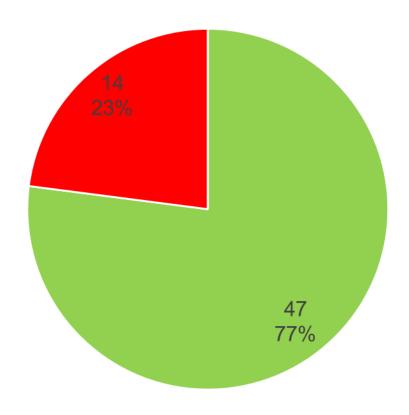

#### **Global Statistics**

|                                                                                           | No.    | %                                             |
|-------------------------------------------------------------------------------------------|--------|-----------------------------------------------|
| Total No. of States Parties<br>due to submit 2015 Annual<br>Report (by 31 May 2016)       | 61     | 67% of States Parties                         |
|                                                                                           |        |                                               |
| Total No. of States Parties that have submitted Annual Report (due + not due)             | 47 + 2 | 77% of States Parties that were due to report |
|                                                                                           |        |                                               |
| Total No. of States Parties due to submit 2015 Annual Report that have <u>not</u> done so | 14     | 23% of States Parties that were due to report |