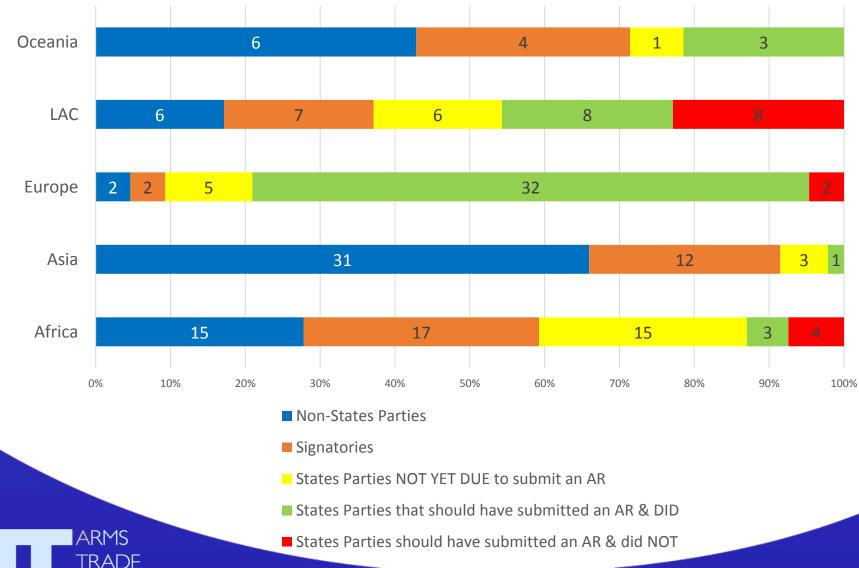

|                                              |
| Total number of Annual Reports submitted on time (< 7 days of 31 May deadline) | 28  | 60% of 2015 Annual Reports due and submitted |
|                                                                                |     |                                              |
| Format of reports:                                                             |     |                                              |
| Reporting Template (voluntary/endorsed by CSP2)                                | 47  | 96% of Annual Reports submitted              |
| UN Register                                                                    | 2   |                                              |



### **Annual Reports (2015)**

**Regional Statistics** 

TREATY



# Annual Reports (2016) Global Statistics

|                                                       | No. | %                     |
|-------------------------------------------------------|-----|-----------------------|
| Total No. of States Parties due to submit 2016 Annual | 75  | 82% of States Parties |
| Report (by 31 May 2017)                               |     |                       |
|                                                       |     |                       |
| No. of 2016 Annual Reports received (so far)          | 2   |                       |
|                                                       |     |                       |





#### Thank you